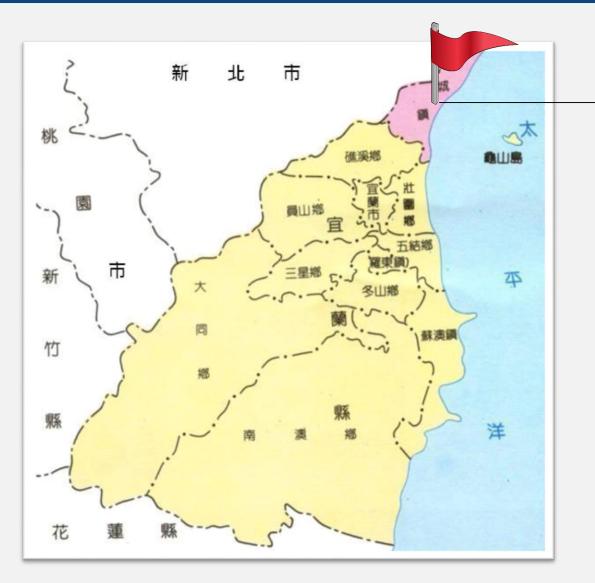

#### Location

- Our school is located in Toucheng Township, which is in northeastern part of Yilan County.
- ADDRESS: No.111, Xin-Xing Rd., Toucheng Township, Yilan County.
- TEL: 03-9771131
- It's about 12-minute walk from Toucheng Railway Station; if taxi, within 5 minutes!