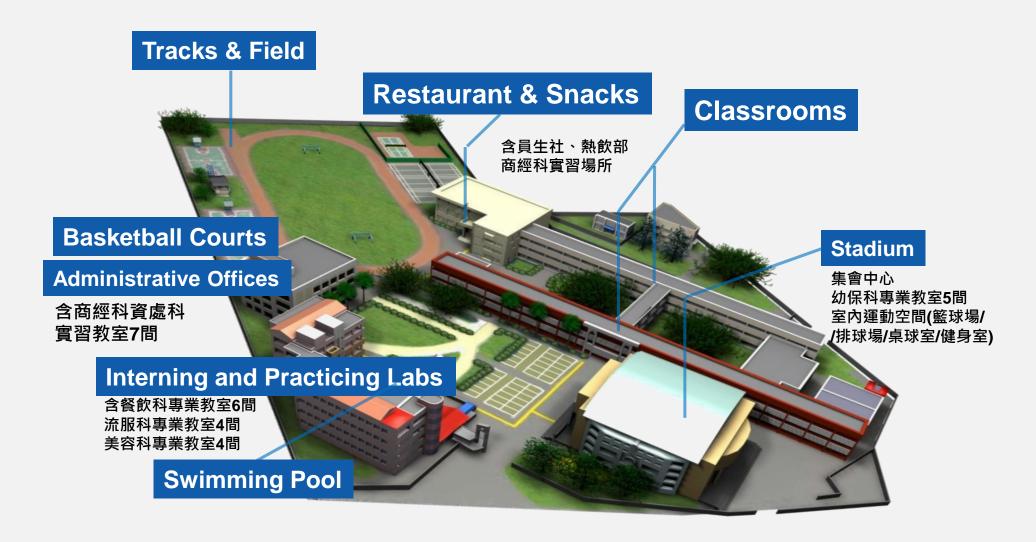

Welcome to join us

National Tou-Cheng Home Economics and Commercial Vocational High School





O3
Activities





#### Location



- Our school is located in Toucheng Township, which is in northeastern part of Yilan County.
- ADDRESS: No.111, Xin-Xing Rd., Toucheng Township, Yilan County.
- TEL: 03-9771131
- It's about 12-minute walk from Toucheng Railway Station; if taxi, within 5 minutes!



#### **Environment (Buildings in the Campus)**



# Departments

**Variety** 

Internationalization

**Project-based** 





















#### List of the Departments



Dept. of Early Childhood
 Development and Education

- Dept. of Beautification
- Dept. of Fashion Design

#### Hospitality Group

- Dept. of Restaurant
   Management
- Dept. of Tourist Business



- Business Management Group
  - Dept. of Business Affairs
  - Dept. of Data Processing



- Social Studies
- Scientific Studies

#### Special Education

- Dept. of Integrative Function
- Resource Class

#### Night School

Dept. of Restaurant
 Management





# tivities



#### Community Service – Banquet for the Elder







#### Community Service - Drama for the Children







### Community Service – Street Cleaning





#### Community Service – Clubs and Fun Fairs





#